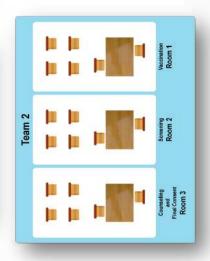

## VACCINATION

July to December 2021

- Vaccination Center Process Flow
- √ Vaccination Center Floor Plan

✓ A standard Vaccination Center has 3 Teams that run simultaneously with a minimum target of 4 clients per hour.

### **Vaccination Center Team Composition**

| Steps Personnel Assigned    |                                                    | No. |
|-----------------------------|----------------------------------------------------|-----|
| Registration                | Clerk/Encoder                                      | 1   |
| Counseling & Final Consent  | HEPO<br>(Guidance Counselor,<br>Dentist)           | 2   |
| Saraaning                   | Doctor                                             | 1   |
| Screening                   | Nurse                                              | 1   |
|                             | Vaccinator<br>(Registered Nurse)                   | 1   |
| Vaccination                 | Recorder/Documenter<br>(Midwife/Dental<br>Aide/ND) | 1   |
| Post Vaccination Monitoring | Registered Nurse                                   | 1   |
| & Surveillance              | Rescue Officer                                     | 1   |
| Total Key                   | 9                                                  |     |