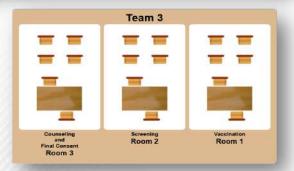

## VACCINATION

July to December 2021

- Vaccination Center Process Flow
- √ Vaccination Center Floor Plan

✓ A standard Vaccination Center has 3 Teams that run simultaneously with a minimum target of 4 clients per hour.

### **Vaccination Center Team Composition**

| Steps Personnel Assigned    |                                                    | No. |
|-----------------------------|----------------------------------------------------|-----|
| Registration                | Clerk/Encoder                                      | 1   |
| Counseling & Final Consent  | HEPO<br>(Guidance Counselor,<br>Dentist)           | 2   |
| Saraaning                   | Doctor                                             | 1   |
| Screening                   | Nurse                                              | 1   |
|                             | Vaccinator<br>(Registered Nurse)                   | 1   |
| Vaccination                 | Recorder/Documenter<br>(Midwife/Dental<br>Aide/ND) | 1   |
| Post Vaccination Monitoring | Registered Nurse                                   | 1   |
| & Surveillance              | Rescue Officer                                     | 1   |
| Total Key                   | 9                                                  |     |