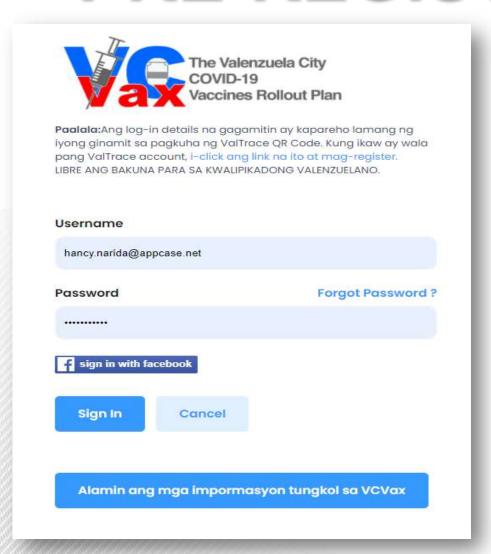

### MGA HAKBANG PARA MAPAGKALOOBAN NG BAKUNA

Magparehistro sa VCVax web page:

valtrace.appcase.net

Antabayanan ang tawag mula sa kawani ng City Epidemiology and Surveillance Unit (CESU) para sa validation

## PRE-REGISTRATION

Citizen Login Here

Merchant Login Here

View Privacy Notice

Frequently Asked Questions (FAQs) (

Valtrace support email: valtracesupport@valenzuela.gov.ph Technical Support line: 8352-1000 loc. 1309 / 1531 ✓ Online registration portal opened on January 25, 2021

#### PAUNAWA

×

JEL

ion

- LIBRE ANG BAKUNA PARA SA KWALIPIKADONG VALENZUELANO
- Ang mga nakapagparehistro lamang online sa https://www.valtrace.appcase.net gamit ang kanilang ValTrace accounts ang maaaring magpa-screen upang makakakuha ng bakuna para sa COVID-19
- Antabayanan ang tawag mula sa kawani ng City Epidemiology and Surveillance Unit (CESU) para sa validation. Matatanggap ang schedule kung kailan ibibigay ang unang turok ng bakuna.
- Isasailalim sa revalidation, briefing at medical screening ang kliyente bago bakunahan.
- Kumpletuhin ang dalawang dosage ng bakuna para sa COVID-19
- 18 taong gulang pataas lamang ang maaaring bigyan ng bakuna.

Nauunawaan ko

✓ Online registration portal opened on January 25, 2021

## PRE-REGISTRATION

✓ Online registration portal opened on January 25, 2021