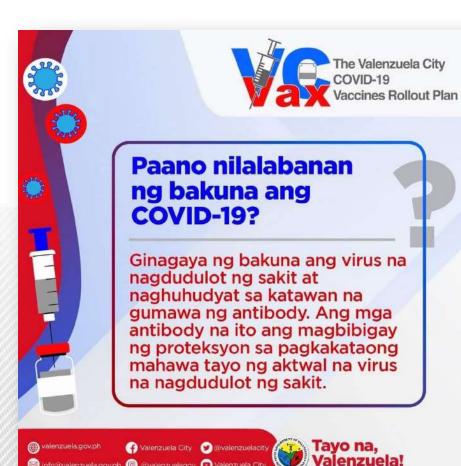

#### Paano nilalabanan ng bakuna ang COVID-19?

Ginagaya ng bakuna ang virus na nagdudulot ng sakit at naghuhudyat sa katawan na gumawa ng antibody. Ang mga antibody na ito ang magbibigay ng proteksyon sa pagkakataong mahawa tayo ng aktwal na virus na nagdudulot ng sakit.