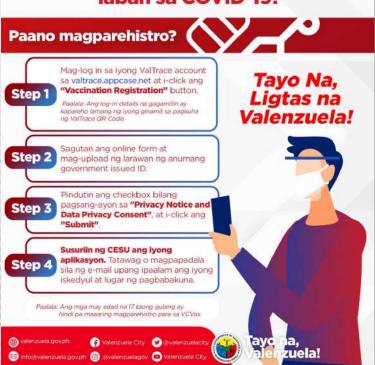

### MGA HAKBANG PARA MAPAGKALOOBAN NG BAKUNA

Magparehistro sa VCVax web page:

valtrace.appcase.net

Antabayanan ang tawag mula sa kawani ng City Epidemiology and Surveillance Unit (CESU) para sa validation

Matatanggap ang schedule kung kailan ibibigay ang unang turok ng bakuna.

Magtungo sa itinalagang Vaccination Center dala ang inyong ValTrace QR Code. Huwag ding kalimutang magsuot ng facemask at face shield.

Isasailalim sa revalidation, briefing at medical screening ang kliyente bago siya bakunahan.

Matatanggap ang VCVax
Passport na naglalaman
ng schedule kung kailan
ibibigay ang ikalawang
turok ng bakuna, kasama
ang ilan pang mga
paalala.