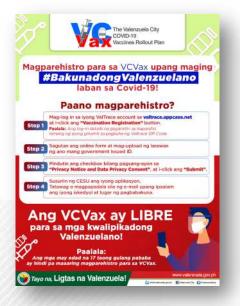

### MGA HAKBANG PARA MAPAGKALOOBAN NG BAKUNA

Magparehistro sa VCVax web page:

valtrace.appcase.net

Antabayanan ang tawag mula sa kawani ng City Epidemiology and Surveillance Unit (CESU) para sa validation

Matatanggap ang schedule kung kailan ibibigay ang unang turok ng bakuna.

Magtungo sa itinalagang Vaccination Center dala ang inyong ValTrace QR Code. Huwag ding kalimutang magsuot ng facemask at face shield.

Isasailalim sa revalidation, briefing at medical screening ang kliyente bago siya bakunahan.

Matatanggap ang VCVax
Passport na naglalaman
ng schedule kung kailan
ibibigay ang ikalawang
turok ng bakuna, kasama
ang ilan pang mga
paalala.

#### PAUNAWA

×

JEL

ion

- LIBRE ANG BAKUNA PARA SA KWALIPIKADONG VALENZUELANO
- Ang mga nakapagparehistro lamang online sa https://www.valtrace.appcase.net gamit ang kanilang ValTrace accounts ang maaaring magpa-screen upang makakakuha ng bakuna para sa COVID-19
- Antabayanan ang tawag mula sa kawani ng City Epidemiology and Surveillance Unit (CESU) para sa validation. Matatanggap ang schedule kung kailan ibibigay ang unang turok ng bakuna.
- Isasailalim sa revalidation, briefing at medical screening ang kliyente bago bakunahan.
- Kumpletuhin ang dalawang dosage ng bakuna para sa COVID-19
- 18 taong gulang pataas lamang ang maaaring bigyan ng bakuna.