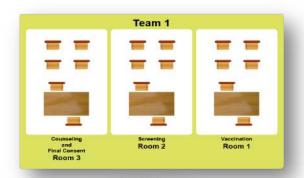

## VACCINATION

July to December 2021

- Vaccination Center Process Flow
- √ Vaccination Center Floor Plan

✓ A standard Vaccination Center has 3 Teams that run simultaneously with a minimum target of 4 clients per hour.

### **Vaccination Center Team Composition**

| Steps Personnel Assigned    |                                                    | No. |
|-----------------------------|----------------------------------------------------|-----|
| Registration                | Clerk/Encoder                                      | 1   |
| Counseling & Final Consent  | HEPO<br>(Guidance Counselor,<br>Dentist)           | 2   |
| Saraaning                   | Doctor                                             | 1   |
| Screening                   | Nurse                                              | 1   |
|                             | Vaccinator<br>(Registered Nurse)                   | 1   |
| Vaccination                 | Recorder/Documenter<br>(Midwife/Dental<br>Aide/ND) | 1   |
| Post Vaccination Monitoring | Registered Nurse                                   | 1   |
| & Surveillance              | Rescue Officer                                     | 1   |
| Total Key                   | 9                                                  |     |