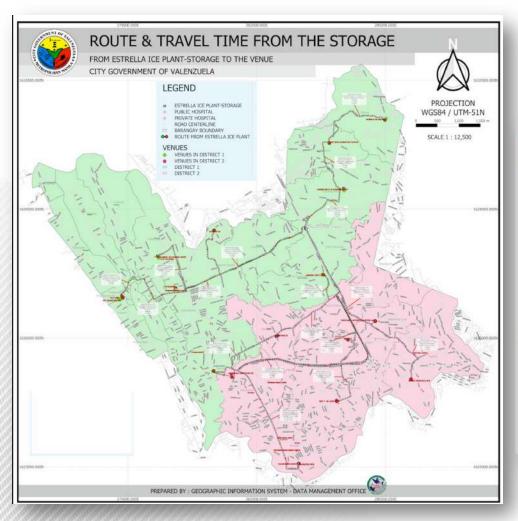

# **Chosen Cold Storage Facility**

Estrella Ice Plant and Cold Storage Company located at Lawang Bato Valenzuela City. Has been into food and pharmaceutical storage business for over 70 years.

### Distance of Vaccination Centers to Cold Storage

| Vaccination Facilities           | Distance & Time of Travel from<br>Storage Area |            |  |
|----------------------------------|------------------------------------------------|------------|--|
| DISTRICT I                       | DISTANCE(Km)                                   | TIME (Min) |  |
| PIO VALENZUELA ES                | 9.4                                            | 26         |  |
| POLO NHS                         | 9.1                                            | 25         |  |
| ROBERTA DE JESUS ES              | 4.9                                            | 12         |  |
| CANUMAY WEST ES                  | 2.7                                            | 6          |  |
| ASTRODOME                        | 7.3                                            | 23         |  |
| LAWANG BATO 3S COVERED COURT     | 1.5                                            | 4          |  |
| MALANDAY 3S COVERED COURT        | 8.4                                            | 23         |  |
| MALINTA ES                       | 6.7                                            | 15         |  |
| PUNTURIN ES                      | 2.9                                            | 8          |  |
| TUGATOG ES                       | 7.4                                            | 20         |  |
| DISTRICT II                      | DISTANCE(Km)                                   | TIME (Min) |  |
| GTDL ES                          | 5.7                                            | 15         |  |
| VALENZUELA NHS                   | 8.2                                            | 18         |  |
| SITERO FRANCISCO NHS             | 4.9                                            | 12         |  |
| AMPHITHEATER                     | 5.6                                            | 16         |  |
| MAPULANG LUPA MULTI PURPOSE HALL | 3.3                                            | 9          |  |
| MAYSAN ES                        | 3.5                                            | 8          |  |
| VALPOLY                          | 3.3                                            | 7          |  |