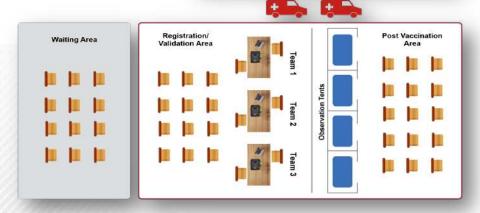

## VACCINATION

July to December 2021

- Vaccination Center Process Flow
- √ Vaccination Center Floor Plan

✓ A standard Vaccination Center has 3 Teams that run simultaneously with a minimum target of 4 clients per hour.