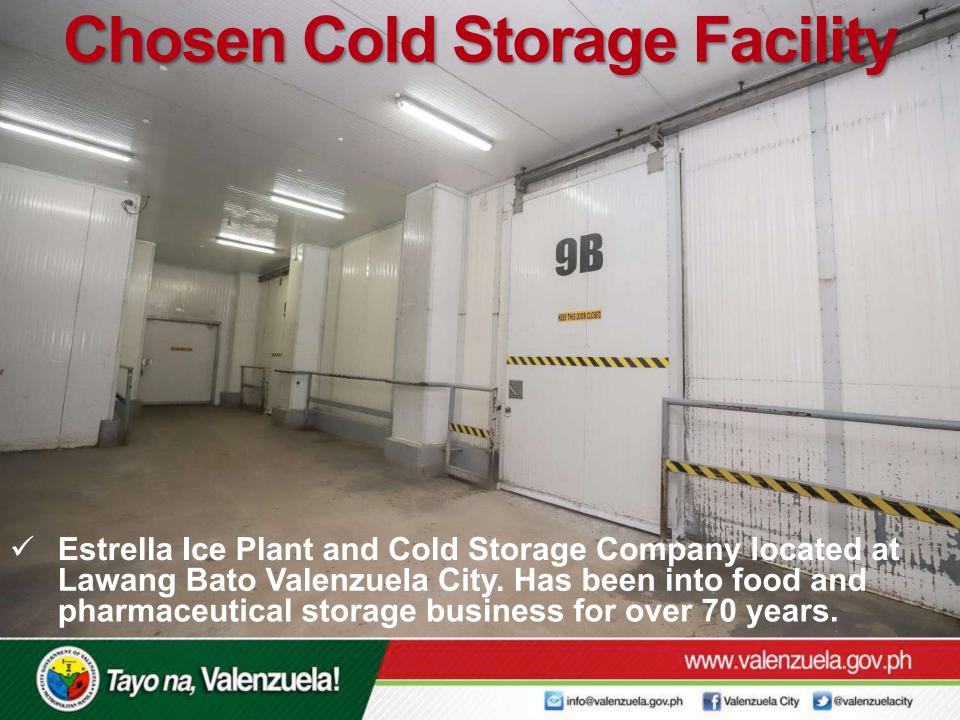

# **Chosen Cold Storage Facility**

Estrella Ice Plant and Cold Storage Company located at Lawang Bato Valenzuela City. Has been into food and pharmaceutical storage business for over 70 years.